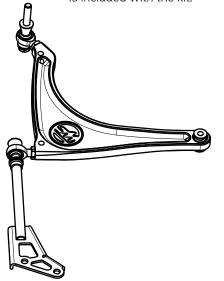

### Installing the lower front arm

Mount arms with stock bolts, we recommend using new ones. Our subframe support will replace the OEM one and one end will bolt to the control arm pick up point replacing the nut. The other end will bolt to stock location.