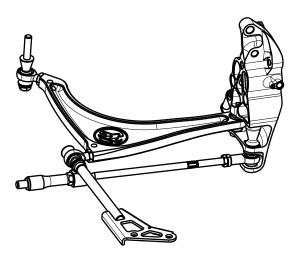

## Overall view of assembled components in the right corner

Maximum tightening

torque 50Nm

All lenghts are pre set by Wisefab. No need to adjust before alignment.